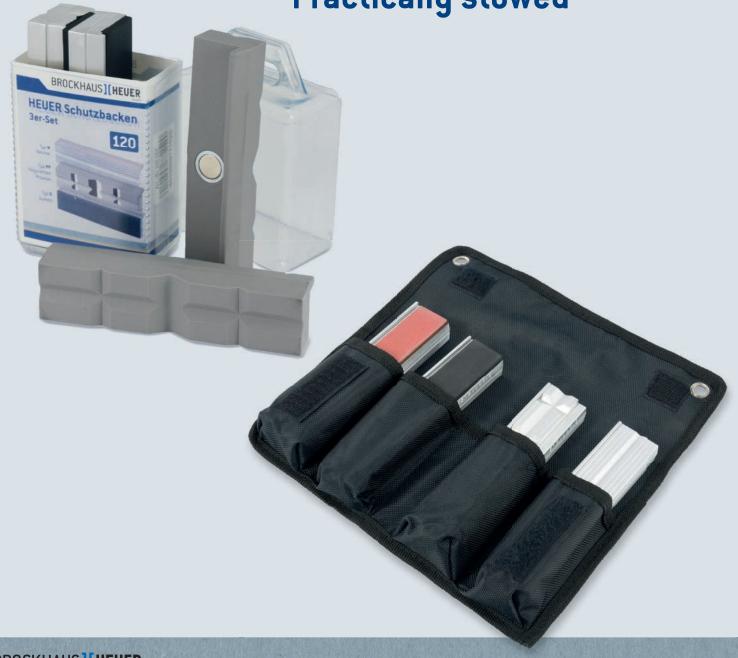

## **HEUER Protective Jaw Sets**

The right clamping surface for each workpiece.

Anyone who loves organisation will love them: our HEUER protective jaw sets. Practical and clearly-arranged, quickly ready-to use and cleanly stowed.

Who hasn't experienced it: Looking for socks, mostly one of two. There are now two sets with useful combinations so that this does not occur with the HEUER protective jaws.

The 3-piece set contains magnetic protective jaws with a 120 jaw width in the N, PP, and G type models, packaged in a robust, resealable plastic box.

The 4-piece set is available for jaw widths 100, 120, 140 and 160, each containing the G, P, N and F type models. The 4-piece set is packed in a bag which is washable on the outside and sealable with a velcro tape.