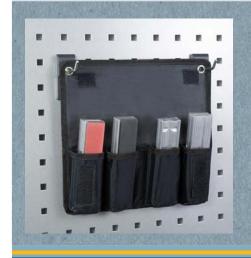

The 4-piece set is available for jaw widths 100, 120, 140 and 160, each containing the G, P, N and F type models. The 4-piece set is packed in a bag which is washable on the outside and sealable with a velcro tape.