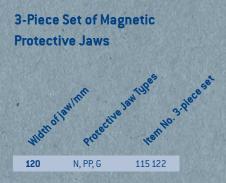

Who hasn't experienced it: Looking for socks, mostly one of two. There are now two sets with useful combinations so that this does not occur with the HEUER protective jaws.

The 3-piece set contains magnetic protective jaws with a 120 jaw width in the N, PP, and G type models, packaged in a robust, resealable plastic box.