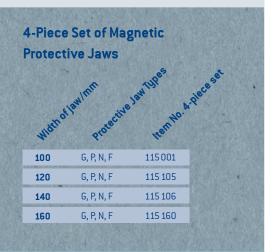

The 4-piece set is available for jaw widths 100, 120, 140 and 160, each containing the G, P, N and F type models. The 4-piece set is packed in a bag which is washable on the outside and sealable with a velcro tape.