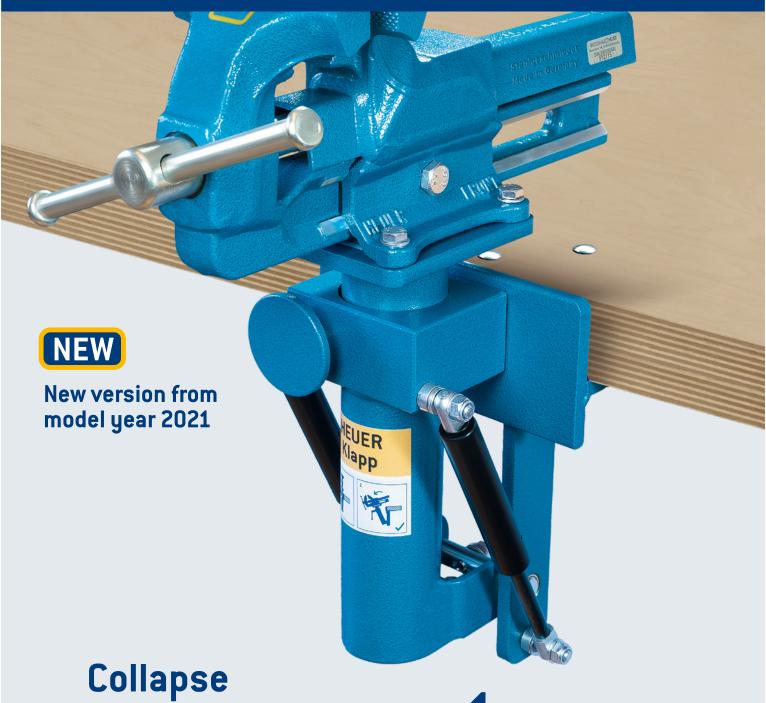

## **HEUER Collapsible**

## For greater workbench space.

Collapse, fold and stow. The ideal complement for the bench-vice. The HEU-ER Collapsible can be stowed under the workbench with ease creating extra space when not in use. The HEU-ER Collapsible provides an especially ergonomic solution to clustered workspaces in the workshop. In its working position, the vice is fixed sturdily to the workbench and free of any vibration.

NEW: The upgrade function to make the HEUER collapsible a HEUER collapsible lift!

The conversion kit allows the functions of 175 mm height adjustment and 360 degrees rotation to be added to a HEUER collapsible from model year 2021 onwards in just a few minutes.