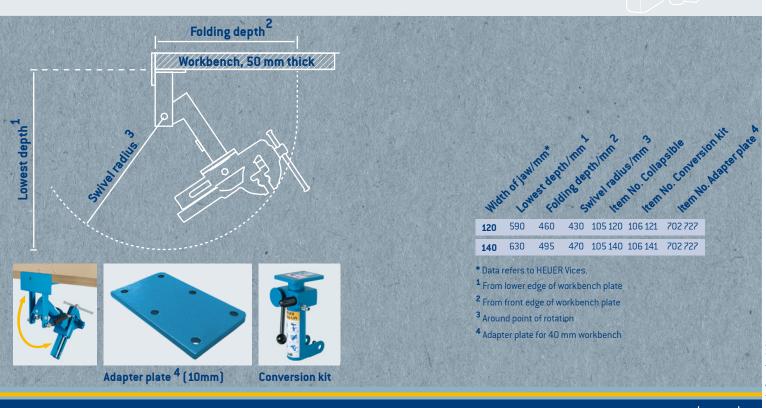

## For greater workbench space.

Collapse, fold and stow. The ideal complement for the bench-vice. The HEU-ER Collapsible can be stowed under the workbench with ease creating extra space when not in use. The HEU-ER Collapsible provides an especially ergonomic solution to clustered workspaces in the workshop. In its working position, the vice is fixed sturdily to the workbench and free of any vibration.

NEW: The upgrade function to make the HEUER collapsible a HEUER collapsible lift!

The conversion kit allows the functions of 175 mm height adjustment and 360 degrees rotation to be added to a HEUER collapsible from model year 2021 onwards in just a few minutes.

Thus, the affordable entry-level HEUER collapsible offers you the subsequent option of a fully comprehensive functional extension to a HEUER collapsible lift - for even better machining possibilities and to prevent postural injuries.