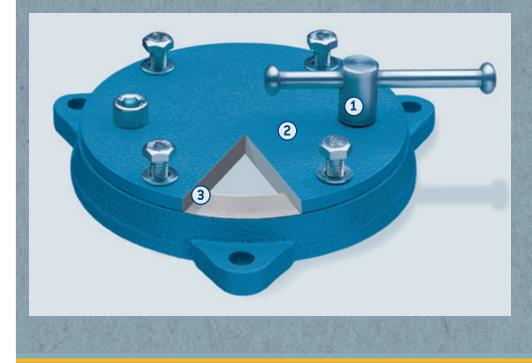

The HEUER Rotary-Table is of an especially flat build to assure great stability. The HEUER Rotary-Table is designed for all vice sizes.

- 1. Can be set to any position quickly and firmly
- 2. Covered carrying plate prevents entry of shavings and dirt
- 3. The steel rotating unit and carrying plate designed for exact guidance